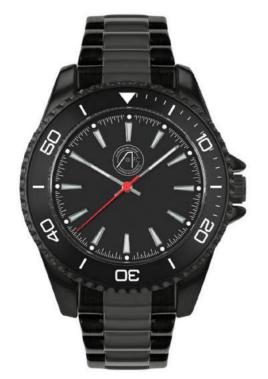

#### SOMETHING SPECIAL

DONS CARBON HIP FLASK £20

HERRINGBONE DRIVER HEADCOVER **£70** 

23/24 SIGNED HOME SHIRT £200

ULLEVI WATCH £75

SMART WATCH ADULTS £70

CHALMERS WATCH £70

23/24 AFCM SIGNED BALL £50