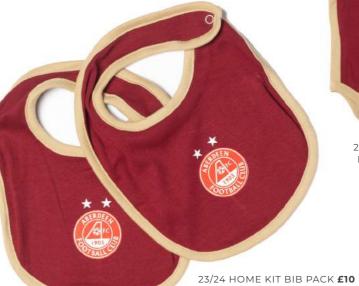

DONS TAG LUNCHBAG £14

DONS TAG BOOTBAG £14

DONS TAG GYMBAG £10

DANDIES 03 BIB PACK £10

DANDIES 03 BODYSUIT £10

DANDIES 03 SLEEPSUIT £12

23/24 HOME KIT BODYSUIT **£10** 

23/24 HOME KIT SLEEPSUIT £12