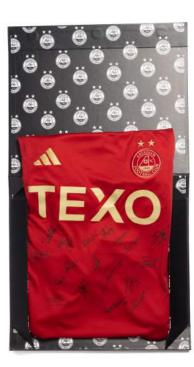

#### SOMETHING SPECIAL

DONS CARBON HIP FLASK £20

HERRINGBONE DRIVER HEADCOVER **£70** 

23/24 SIGNED HOME SHIRT £200

ULLEVI WATCH £75

SMART WATCH ADULTS £70

CHALMERS WATCH £70

23/24 AFCM SIGNED BALL £50