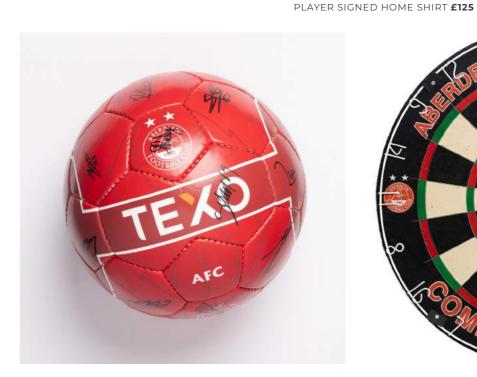

#### SOMETHING SPECIAL

DONS CARBON HIP FLASK £20

HERRINGBONE DRIVER HEADCOVER **£70** 

23/24 SIGNED HOME SHIRT £200

ULLEVI WATCH £75

SMART WATCH ADULTS £70

CHALMERS WATCH £70

23/24 AFCM SIGNED BALL £50