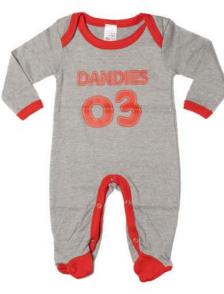

DONS TAG LUNCHBAG £14

DONS TAG BOOTBAG £14

DONS TAG GYMBAG £10

DANDIES 03 BIB PACK £10

DANDIES 03 BODYSUIT £10

DANDIES 03 SLEEPSUIT £12

23/24 HOME KIT BODYSUIT **£10** 

23/24 HOME KIT SLEEPSUIT £12