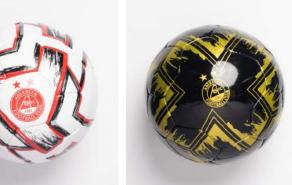

DANDIES XMAS CHOCOLATE BAR £3

CHROME HIPFLASK £16

SOCKS SINGLE PAIR £7

PITTODRIE HIPFLASK £8

FOOTBALL PUMP £6

GIFT CARD FROM £5

ABERDEEN FC FOOTBALL £15

B&G FOOTBALL £15