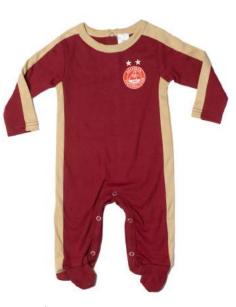

DONS TAG LUNCHBAG £14

DONS TAG BOOTBAG £14

DONS TAG GYMBAG £10

DANDIES 03 BIB PACK £10

DANDIES 03 BODYSUIT £10

DANDIES 03 SLEEPSUIT £12

23/24 HOME KIT BODYSUIT **£10** 

23/24 HOME KIT SLEEPSUIT £12