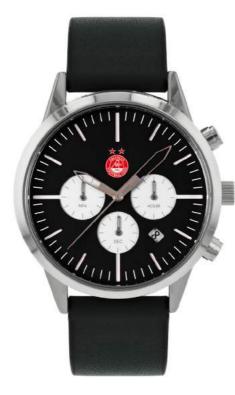

#### SOMETHING SPECIAL

DONS CARBON HIP FLASK £20

HERRINGBONE DRIVER HEADCOVER **£70** 

23/24 SIGNED HOME SHIRT £200

ULLEVI WATCH £75

SMART WATCH ADULTS £70

CHALMERS WATCH £70

23/24 AFCM SIGNED BALL £50