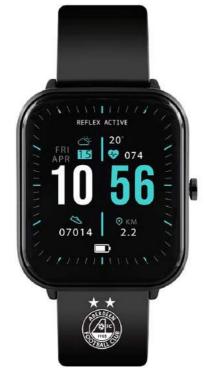

DONS FIELD PARKA £60

JUNIOR SCARF £12

07014

YOUTH SMART WATCH SET £45

AFC JNR PUFFA JACKET **£42** 

JUNIOR CAP £10

3D PITTODRIE STADIUM PUZZLE **£20** 

DONS TAG VELCRO WALLET £10